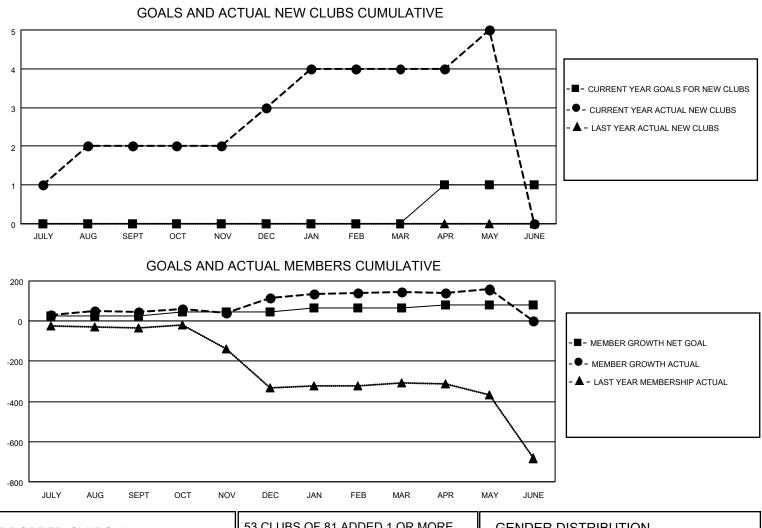

## LOCATION INDIA

District 3232F2

Results as of: 5/31/2021

| Clubs                 |               |           |               | Members               |                        |                         |                                                    |  |
|-----------------------|---------------|-----------|---------------|-----------------------|------------------------|-------------------------|----------------------------------------------------|--|
| RESULTS FOR 2020-2021 |               |           |               | RESULTS FOR 2020-2021 |                        |                         |                                                    |  |
| QUARTER               | NEW CLUB GOAL | NEW CLUBS | DROPPED CLUBS | QUARTER               | BER GROWTH NET<br>GOAL | MEMBER GROWTH<br>ACTUAL | DROPPED<br>MEMBERS ACTUAL<br>(including transfers) |  |
| JULY/AUG/SEPT         | 0             | 2         | 0             | JULY/AUG/SEPT         | 25                     | 83                      | 36                                                 |  |
| OCT/NOV/DEC           | 0             | 1         | 0             | OCT/NOV/DEC           | 20                     | 167                     | 94                                                 |  |
| JAN/FEB/MAR           | 0             | 1         | 3             | JAN/FEB/MAR           | 20                     | 96                      | 63                                                 |  |
| APR/MAY/JUNE          | 1             | 1         | 0             | APR/MAY/JUNE          | 15                     | 41                      | 27                                                 |  |